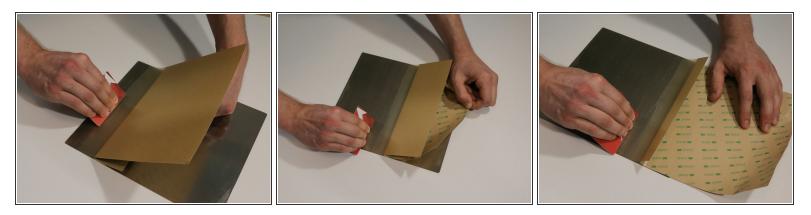

## Step 3 — Apply PEI

• Use a credit card to slowly work your way across PEI

(i) Do your best to avoid bubbles

This document was generated on 2021-12-24 03:11:28 PM (MST).