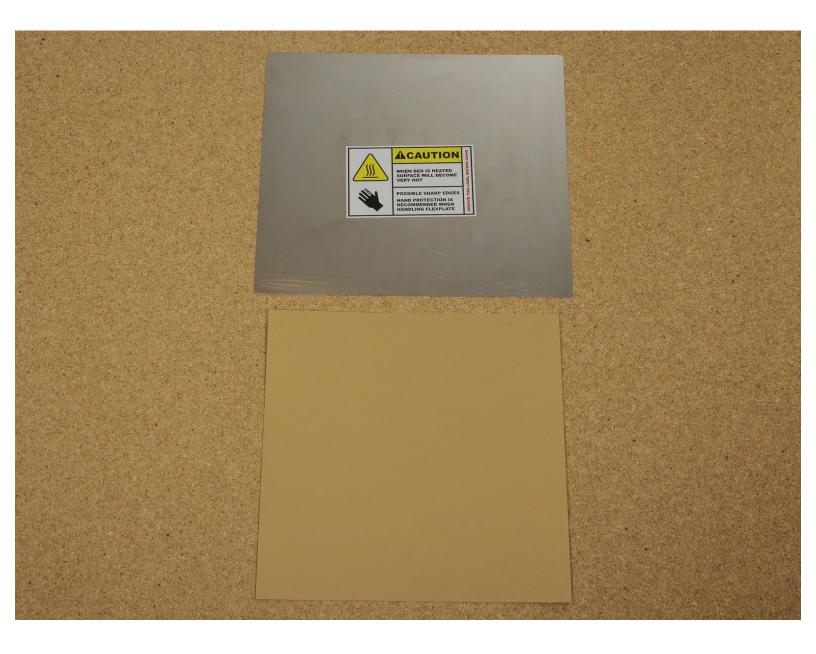

## Step 1 — Prepare Parts

- BuildTak FlexPlate 9" x 10" (1x)
- 9" x 9" PEI sheet with pre-applied
  3M adhesive (1x)