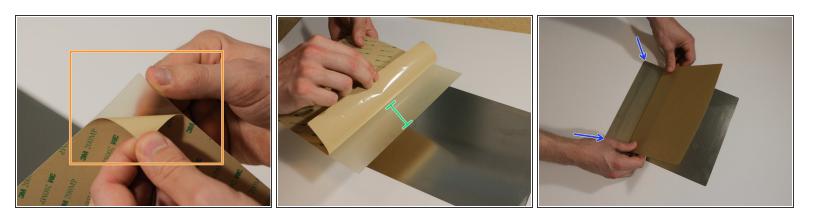

## Step 2 — Prepare to Apply PEI

- Remove warning sticker and clean Buildtak Flexplate with rubbing alcohol
- Peel back corner on PEI sheet
- Peel back about a quarter of the sheet
- Line up corners of PEI and Flexplate